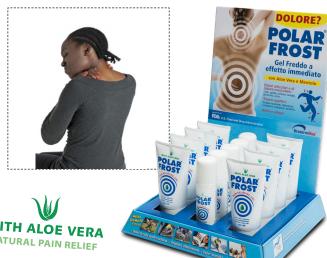

3011 Display - Strong table top display for tubes and roll-ons.

3013 Polar Frost Cold Spray 200/270 ml · Efficient and long lasting cold spray Carton 24 x 200 ml

**3007 Sachet** 5 g (1020 sachets per carton)