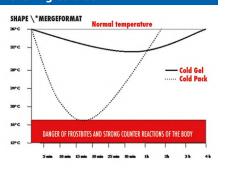

# **POLAR FROST Pain Relieving Cold Gel**

Polar Frost Pain **Relieving Cold Gel** has been clinically proven to provide pain relief through moderate long acting reduction (5-6°C) of skin temperature, for 2-4 hours, without risks of counter reactions or frostbites that could result from using Ice packs.

# **POLAR FROST Pain Relieving Cold Gel**

Polar Frost gel provides moderate long acting reduction (5-6°C) of the skin temperature, for 2-4 hours, without risks of counter reactions or frostbites. It offers a possibility to use features and benefits of cold as long as needed. Massage a thin layer of Polar Frost Cold Gel into the painful area. Repeat application every three hours for 3-5 days, as needed. Polar Frost absorbs fast and works quickly.