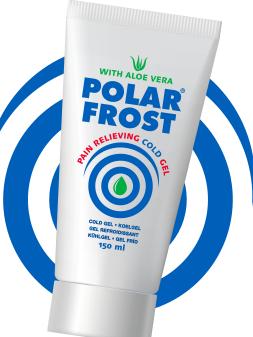

# Polar Frost pain relieving cold gel

POLAR FROST is available in a variety of sizes that includes a roll-on bottle for finger-free application. Massage a thin layer of Polar Frost Cold Gel to the painful area. Repeat application every three to four hours for 3-5 days, as needed. The gel absorbs fast and works quickly. Polar Frost is manufactured under a strictly standardized production process using only the highest quality natural ingredients.

Polar Frost is available in a variety of sizes that includes a roll-on bottle for finger-free application. Polar Frost is manufactured under a strictly standardized production process using only the highest quality ingredients.